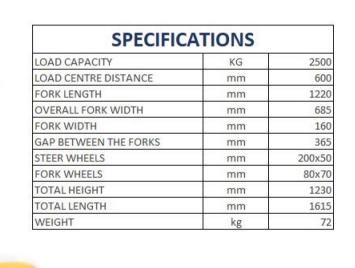

## WIDE PALLET TRUCK 685x1220mm

With fork dimensions of 685x1220mm, this wide pallet truck model is aimed at those using UK or the larger Chep pallets (100x120cm or 120x120cm) - but it can also pick up the common Euro pallet (120x80cm) from the long side.

A wide pallet truck offers more stability when lifting heavy load pallets which have a tendency to arc.

It features a heavy duty 2500kg capacity pump and has large 200mm steers wheels, tandem fork rollers, all of which are quiet running PU.

Fork lift height is 85mm to 200mm and pallet entry is helped with nylon guide roller at the tips.

It features a top quality pump and has a three position lever on the handle.

If you require any further assistance regarding any of the above, do not hesistate to contact us to speak with a member of our team.