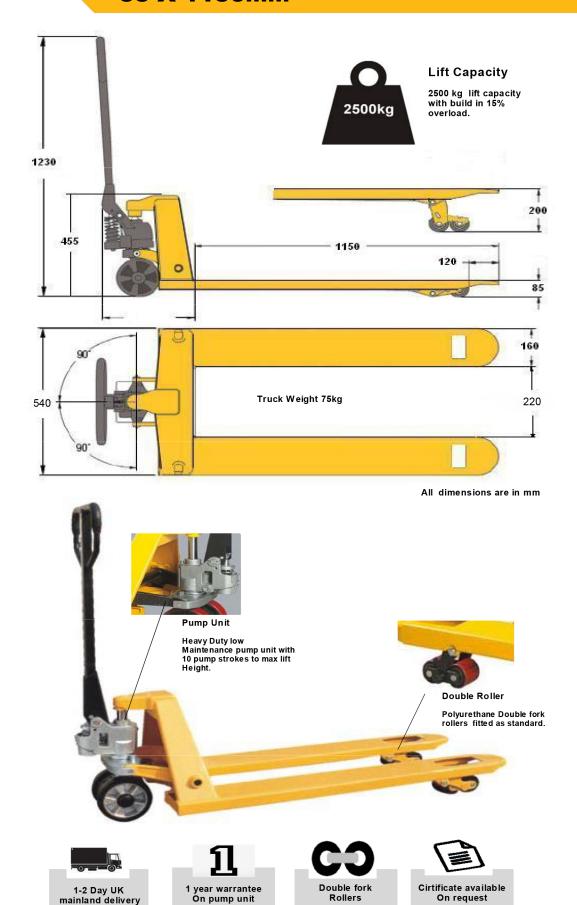

# **BF2500A 2500KG PALLET TRUCK** 55 X 1150MM

If you require any further assistance regarding any of the above, do not hesistate to contact us to speak with a member of our team.

Our BF range of pallet trucks offer's a durable and low maintenance product with a proven track record at an economic price.

Many features such as double fork rollers, Polyurethane wheels

release operation controls are included as standard.

The frames are made from a heavy grade steel construction and finished in an epoxy powder coated paint that offers greater Anticorrosion resistance.

The trucks are TUV/CE tested to comply with the 98/37/EC **Machinery Directive** 