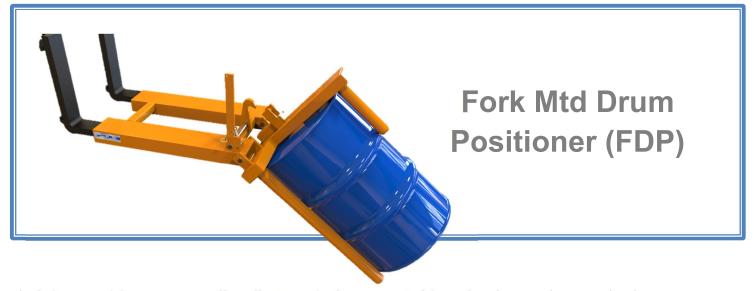

Fork Mounted Drum Positioners offer a unique means of manipulating drums from horizontal to vertical and vice-versa without leaving the seat of a fork truck. Completely mechanical in operation, it can be used for transporting drums, loading/unloading vehicles/drum stands and racks. Suitable for use with Steel/ "L" and "XL" Plastic Drums of 210-litre capacity. Stainless Steel Model also available.

The fork mounted drum positioner offers effective and safe movement of drums from horizontal to vertical and vice versa.

To pick up a drum in the vertical postion: Lower the attachment to the ground so as to support the tines, then simply release the handle via the pull chord. Gently raise the forks until the tines are clear of the ground and are hanging vertically. Approach the drum and lower the tines over it. Now simply reverse the truck slowly while gently lowerintg the forks until the drum comes to rest on the ground in the horizontal position. This movement will auto-lock the tines, the drum can now be transported.