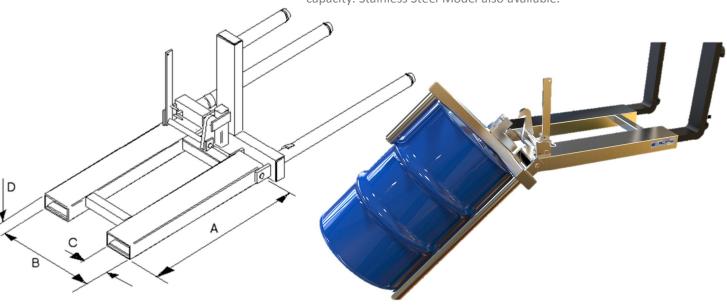

| Model Ref. | Capacity | No. Of Drums | Drum Types | "A" Pocket Length | "B" Fork Spread | "C" Fork Width | "D" Fork Thickness |
|------------|----------|--------------|------------|-------------------|-----------------|----------------|--------------------|
| FDP-1      | 400kgs   | 1            | 1 & 2      | 900mm             | 567mm           | 140mm          | 60mm               |
| FDPF-1     | 400kgs   | 1            | 1 & 2      | 900mm             | 567mm           | 140mm          | 60mm               |
| FDP-2      | 800kgs   | 2            | 1 & 2      | 900mm             | 567mm           | 140mm          | 60mm               |
| FDPF-2     | 800kgs   | 2            | 1 & 2      | 900mm             | 567mm           | 140mm          | 60mm               |