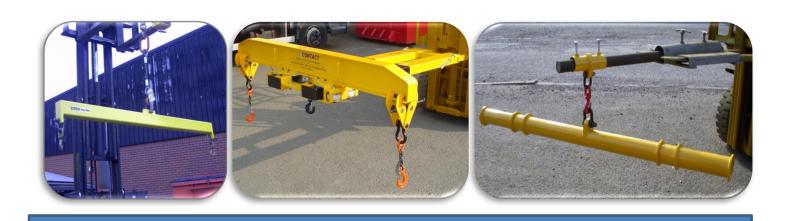

Our range of spreader beams consist of two main options, fork mounted and crane slung. Each beam is manufactured specifically to your requirements from S275 mild steel, and comes as standard with a swivel sling hook fitted on each end of suitable capacity.

Our spreader beams are the perfect attachment when handling long or wide loads that are un-palletised. Ideal for loading and un-loading lorry beds, or lifting machine tools for maintenance tasks, our range of spreader beams have a wide range of applications. Additional lifting points can be added upon request ensuring your beam is exactly suited to your requirements, with lifting chains or additional lifting accessories also available if required.