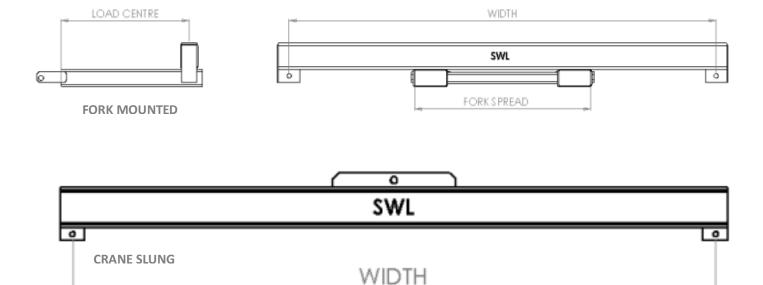

Our range of spreader beams consist of two main options, fork mounted and crane slung. Each beam is manufactured specifically to your requirements from S275 mild steel, and comes as standard with a swivel sling hook fitted on each end of suitable capacity.

Our spreader beams are the perfect attachment when handling long or wide loads that are un-palletised. Ideal for loading and un-loading lorry beds, or lifting machine tools for maintenance tasks, our range of spreader beams have a wide range of applications. Additional lifting points can be added upon request ensuring your beam is exactly suited to your requirements, with lifting chains or additional lifting accessories also available if required.