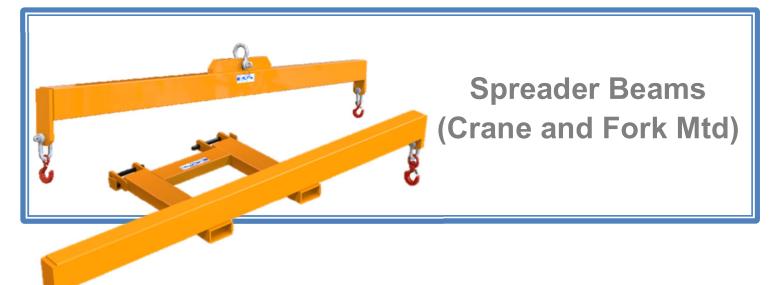

Our range of spreader beams consist of two main options, fork mounted and crane slung. Each beam is manufactured specifically to your requirements from S275 mild steel, and comes as standard with a swivel sling hook fitted on each end of suitable capacity.

Our spreader beams are the perfect attachment when handling long or wide loads that are un-palletised. Ideal for loading and un-loading lorry beds, or lifting machine tools for maintenance tasks, our range of spreader beams have a wide range of applications. Additional lifting points can be added upon request ensuring your beam is exactly suited to your requirements, with lifting chains or additional lifting accessories also available if required.