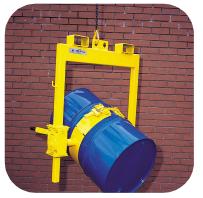

## **Crane Slung Drum Rotator**

Crane Slung Drum Rotators are designed for controlled manual rotation of 210 litre drums, the attachment is slung under a crane, small fork pockets are fitted for use with a forklift truck. The gearbox allows controlled pouring and rotation through a full 360 degrees. Variations of girdle types are available to suit either steel or plastic drums. There is also a model for heavier drums of powder, scrap etc. As well as a model to suit 110 litre drums.

The Crane Slung Drum Rotator is designed to offer controlled pouring and transport of drums. In order to pick up a drum, set the girdle to its horizontal position by using the handle or chain fitted to the geared turning box./gearbox. The lifting yoke must then be positioned at a height such that the girdle fits between the drums centre most rolling hoops. Once securely fastened the drum can be lifted to pouring height and rotation can commnece again by means of the handle or chain fitted to the gearbox. Thegearbox will lock the drum at any angle during tipping.