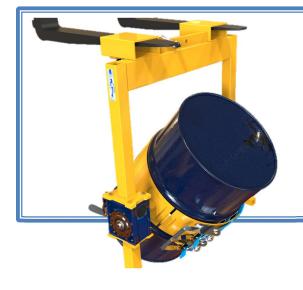

## **Crane Slung Drum Rotator**

Crane Slung Drum Rotators are designed for controlled manual rotation of 210 litre drums, the attachment is slung under a crane, small fork pockets are fitted for use with a forklift truck. The gearbox allows controlled pouring and rotation through a full 360 degrees. Variations of girdle types are available to suit either steel or plastic drums. There is also a model for heavier drums of powder, scrap etc. As well as a model to suit 110 litre drums.

The Crane Slung Drum Rotator is designed to offer controlled pouring and transport of drums. In order to pick up a drum, set the girdle to its horizontal position by using the handle or chain fitted to the geared turning box./gearbox. The lifting yoke must then be positioned at a height such that the girdle fits between the drums centre most rolling hoops. Once securely fastened the drum can be lifted to pouring height and rotation can commnece again by means of the handle or chain fitted to the gearbox. Thegearbox will lock the drum at any angle during tipping.