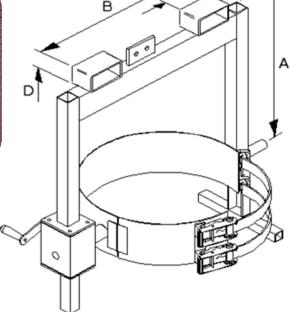

| Model Ref. | Capacity | No. Of Drums | Drum Type | Type of Operation | "A" Load Centre | "B" Fork Spread | "C" Fork Spread | "D" Fork Thickness |
|------------|----------|--------------|-----------|-------------------|-----------------|-----------------|-----------------|--------------------|
| DTR-3-SC   | 360kgs   | 1            | 1         | Crank Handle      | 818mm           | 707mm           | 140mm           | 60mm               |
| DTR-4-SC   | 360kgs   | 1            | 1         | Loop Chain        | 818mm           | 707mm           | 140mm           | 60mm               |
| DTR-3-DS   | 360kgs   | 1            | 1 & 2     | Crank Handle      | 818mm           | 707mm           | 140mm           | 60mm               |
| DTR-4-DS   | 360kgs   | 1            | 1 & 2     | Loop Chain        | 818mm           | 707mm           | 140mm           | 60mm               |
| DTR-3-110  | 200kgs   | 1            | 1         | Crank Handle      | 688mm           | 547mm           | 140mm           | 60mm               |
| DTR-4-110  | 200kgs   | 1            | 1         | Loop Chain        | 688mm           | 547mm           | 140mm           | 60mm               |