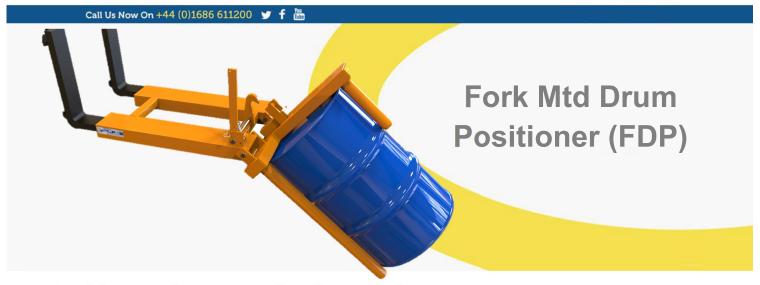

Our unique fork mounted drum positioner offers effective and safe movement of drums from horizontal to vertical and vice versa.

To pick up a drum in the vertical postion: Lower the attachment to the ground so as to support the tines, then simply release the handle via the pull chord. Gently raise the forks until the tines are clear of the ground and are hanging vertically. Approach the drum and lower the tines over it. Now simply reverse the truck slowly while gently lowerintg the forks until the drum comes to rest on the ground in the horizontal position. This movement will auto-lock the tines, the drum can now be transported.

CONTACT Fork Mounted Drum Positioners offer a unique means of manipulating drums from horizontal to vertical and vice-versa without leaving the seat of a fork truck. Completely mechanical in operation, it can be used for transporting drums, loading/unloading vehicles/drum stands and racks. Suitable for use with Steel/ "L" and "XL" Plastic Drums of 210-litre capacity. Stainless Steel Model also available.