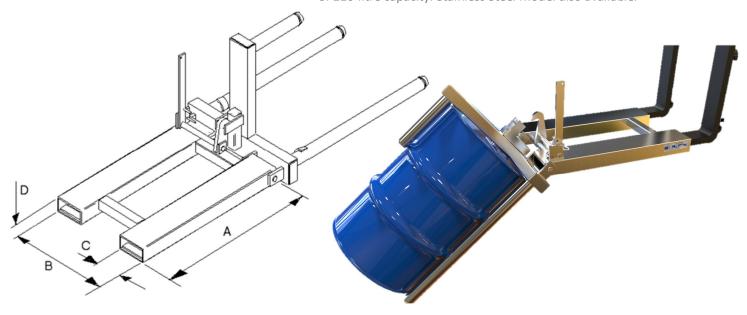

| Model Ref. | Capacity | No. Of Drums | Drum Types | "A" Pocket Length | "B" Fork Spread | "C" Fork Width | "D" Fork Thickness |
|------------|----------|--------------|------------|-------------------|-----------------|----------------|--------------------|
| FDP-1      | 400kgs   | 1            | 1 & 2      | 900mm             | 567mm           | 140mm          | 60mm               |
| FDPF-1     | 400kgs   | 1            | 1 & 2      | 900mm             | 567mm           | 140mm          | 60mm               |
| FDP-2      | 800kgs   | 2            | 1 & 2      | 900mm             | 567mm           | 140mm          | 60mm               |
| FDPF-2     | 800kgs   | 2            | 1 & 2      | 900mm             | 567mm           | 140mm          | 60mm               |